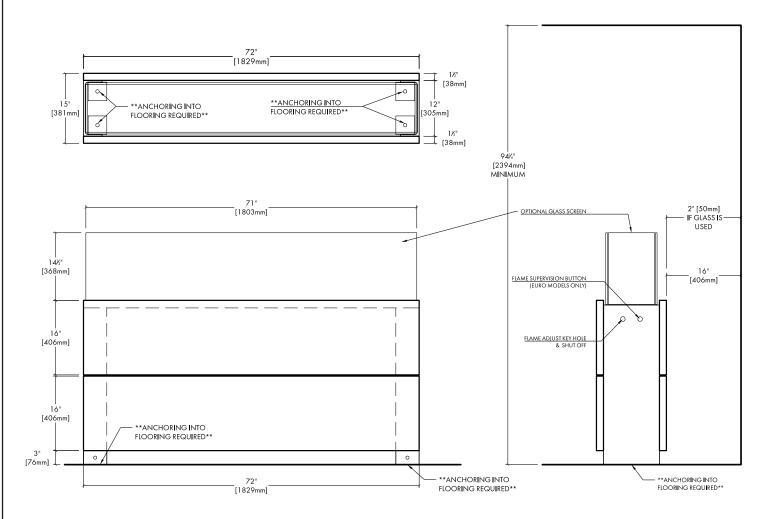

LINEAR DOUBLE HIGH MATCH LIT

NG & LP

Fire is beautiful and also dangerous if not handled properly. Please have a qualified gas fitter setup and install this product according to local codes.

This product is safe, as long as these minimum clearances to adjacent materials are maintained.